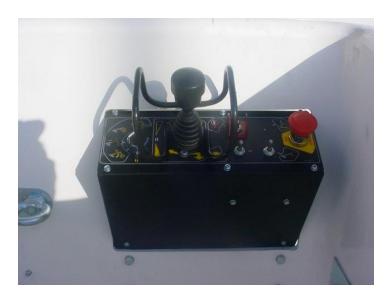

TO: All Versalift Users

**SUBJECT: Joystick Guard** 

**SERVICE BULLETIN REF. 061102** 

**DATE: 7 November 06** 

An optional joystick guard has been introduced on all Versalift ET model machines fitted with the single joystick control system. This guard will eliminate any possibility of inadvertent operation of the joystick and thus further enhance the safety of the machines.

It is possible to retrofit this guard to earlier machines and the guard is available under part number VDL1058-53 at a price of £32.00 plus VAT ex works.

This bulletin is for technical information purposes only and does not constitute authority for mandatory replacement of parts or warranty claim submission.