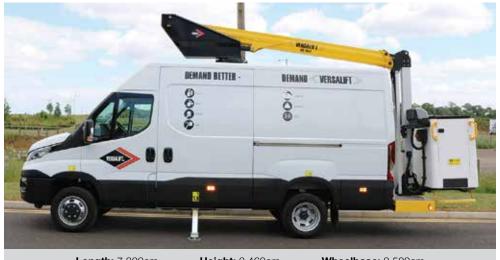

## VERSALIFT VERSALIFT VIL-145-F Van mounted telescopic platform

Iveco Daily 50C (5,200kg GVW)

LMC controls with variable outreach

Emergency lowering controls in pedestal

Knuckle/turret tail swing within the mirrors

Length: 7,309cm

Height: 3,460cm

Wheelbase: 3,520cm

Key features

Manufactured from ultra-high strength steel, a profiled boom delivers exceptional rigidity, strength and smooth platform operation. For low maintenance, integrated boom wear pads now follow this profile.