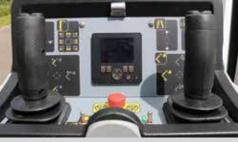

## «VERSALIFT» VTL-145-F

Additional Specifications

5,200kg

Twin joystick LMC control system with LCD

Limited working area without outriggers

**Optional equipment** Bespoke storage racking

Walk-in or Duck-under bucket

Optional twin joystick LMC control system enables load dependent variable outreach and up to two actions simultaneously.

Limited working area without outriggers (optional)