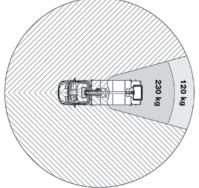

Optional twin joystick LMC control system enables load dependent variable outreach and up to two actions simultaneously.

Limited working area without outriggers (optional)