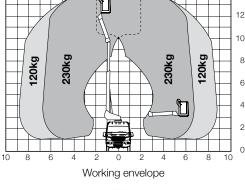

Stabiliser controls from bucket Slew rotation interlock Reversing camera Bucket rotator (2 x 90°)\*\*\*

1kV certified insulation

Chapter 8 compliance

interface screen

Diagrams

METRES

16

14

Pedestal mounted emergency lowering valves, located at ground level within load area are safe and easy to access.

Impressive outreach with LMC load sensing system. A-frame outriggers and tail swing of turret within the mirrors of the vehicle for improved safety.

Optional twin joystick LMC control system enables load dependent variable outreach and up to two actions simultaneously.

Limited working area without outriggers (optional)