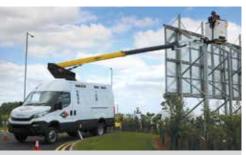

## VERSALIFT VERSALIFT VIL-145-F Van mounted telescopic platform

Iveco Daily 50C (5,200kg GVW)

LMC controls with variable outreach

Emergency lowering controls in pedestal

Knuckle/turret tail swing within the mirrors

Outriggers within the mirrors

**T:** 01536 721010 **E:** sales@versalift.co.uk **F:** 01536 721111 **W:** www.versalift.co.uk