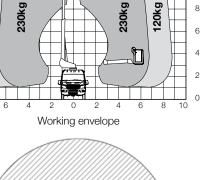

Pedestal mounted emergency lowering valves, located at ground level within load area are safe and easy to access.

Impressive outreach with LMC load sensing system. A-frame outriggers and tail swing of turret within the mirrors of the vehicle for improved safety.

Optional twin joystick LMC control system enables load dependent variable outreach and up to two actions simultaneously.

Limited working area without outriggers (optional)