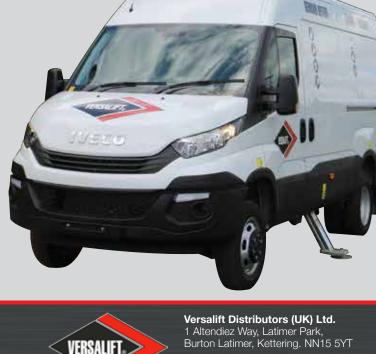

## VERSALIFT VERSALIFT VIL-145-F Van mounted telescopic platform

Iveco Daily 50C (5,200kg GVW)

LMC controls with variable outreach

Emergency lowering controls in pedestal

Knuckle/turret tail swing within the mirrors

Outriggers within the mirrors

**T:** 01536 721010 **E:** sales@versalift.co.uk **F:** 01536 721111 **W:** www.versalift.co.uk

Length: 7,309cm

Height: 3,460cm

Wheelbase: 3,520cm

Key features

Manufactured from ultra-high strength steel, a profiled boom delivers exceptional rigidity, strength and smooth platform operation. For low maintenance, integrated boom wear pads now follow this profile.