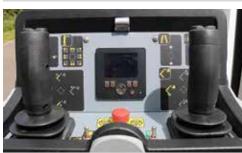

# Optional equipment

Bespoke storage racking

Twin joystick LMC control system with LCD

interface screen

Walk-in or Duck-under bucket

1kV certified insulation

Chapter 8 compliance

Stabiliser controls from bucket

Optional twin joystick LMC control system enables load dependent variable outreach and up to two actions simultaneously.