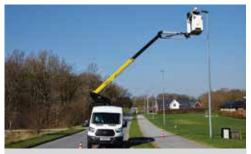

# **VERSALIFT**VTL-135-F

Van mounted telescopic platform

## Key features

Manufactured from ultra-high strength steel, a profiled boom delivers exceptional rigidity, strength and smooth platform operation. For low maintenance, integrated boom wear pads now follow this profile.

Pedestal mounted emergency lowering valves, located at ground level within load area are safe and easy to access.

Impressive outreach with LMC load sensing system. A-frame outriggers and tail swing of turret within the mirrors of the vehicle for improved safety.