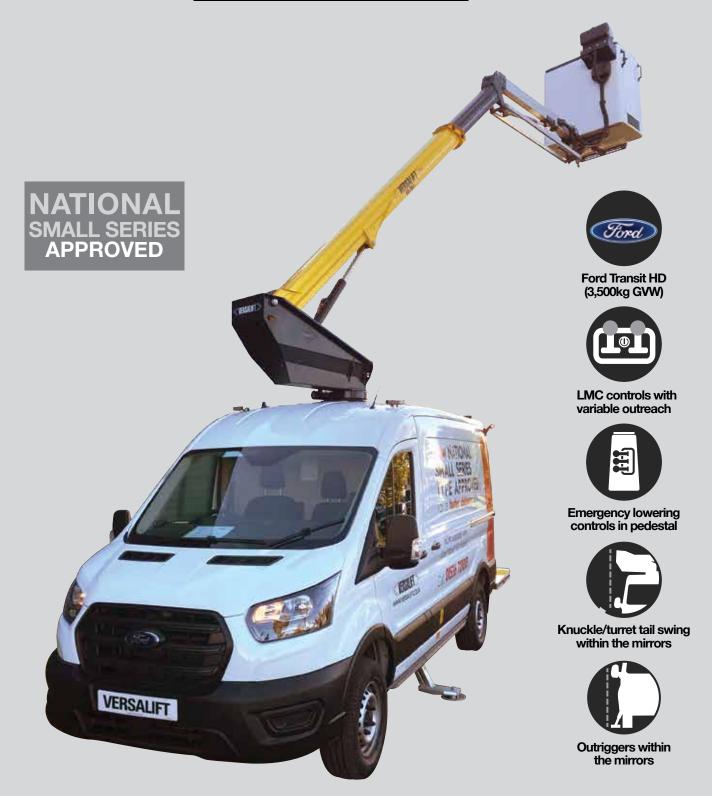

## Key features

Manufactured from ultra-high strength steel, a profiled boom delivers exceptional rigidity, strength and smooth platform operation. For low maintenance, integrated boom wear pads now follow this profile.

Pedestal mounted emergency lowering valves, located at ground level within load area are safe and easy to access.

Impressive outreach with LMC load sensing system. A-frame outriggers and tail swing of turret within the mirrors of the vehicle for improved safety.

Optional twin joystick LMC control system enables load dependent variable outreach and up to two actions simultaneously.