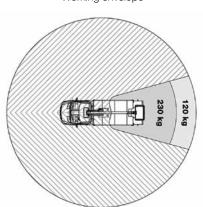

Slew rotation interlock

Reversing camera

Bucket rotator (2 x 90°)\*\*\*

Limited working area without outriggers

420° rotation

### **Diagrams**

Working envelope

Limited working area without outriggers (optional)