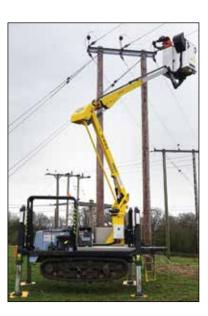

# LAT-38-140-H LOW VOLTAGE TRACK MOUNTED PLATFORM

WALK-IN BUCKET

TRACKED CHASSIS

10° LEVELLING

5.6 MPH / 9.0 KPH TRACKING SPEED

### STANDARD

- Mounted on a Morooka MST300VD tracked chassis
- ROPS Canopy
- Articulating, telescopic platform
- Fully hydraulic proportional control
- Safe access to bucket from ground or chassis
- Low voltage insulated platform -IkV certified insulation
- I2V DC emergency lowering system
- Emergency manual hand pump
- Ring of steel mainframe
- A-frame outriggers (front and rear), 800mm stroke
- 10 degree levelling capability
- Four lifting eyes for craning
- Four spreader pads with carrying frames
- Electric parking brake
- "T" handle control lever
- Kubota 48ps (35.6kW) diesel engine - interim T4
- 'Ride on' tracking speed of 5.6mph/9.0kph
- Forward and reverse facing seat positions
- Deck space for transportation of tools and equipment

# OPTIONS

- Choice of GRP walk-in bucket or aluminium basket
- Bespoke storage lockers
- LED chassis lighting
- Amber LED beacons
- Hi-Vis chevrons

Platform mounted on a Morooka MST300VD

Safe access to bucket from ground or Morooka chassis

TRACK MOUNTED PLATFORM

LAT-38-140-H

Easy to use fully hydraulic proportional control

Hydraulic and 12V DC emergency ground controls with hand pump for improved safety

High 'Ride on' tracking speed of 5.6mph/9.0kph