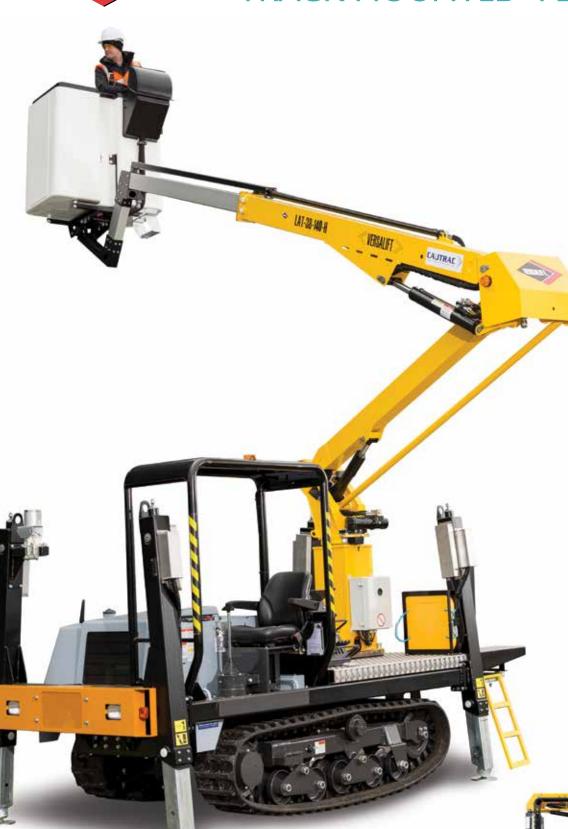

# LAT-38-140-H LOW VOLTAGE TRACK MOUNTED PLATFORM

WALK-IN BUCKET

TRACKED CHASSIS

10° LEVELLING

5.6 MPH / 9.0 KPH TRACKING SPEED

### STANDARD

- Mounted on a Morooka MST300VD tracked chassis
- ROPS Canopy
- Articulating, telescopic platform
- Fully hydraulic proportional control
- Safe access to bucket from ground or chassis
- Low voltage insulated platform -IkV certified insulation
- I2V DC emergency lowering system
- Emergency manual hand pump
- Ring of steel mainframe
- A-frame outriggers (front and rear), 800mm stroke
- 10 degree levelling capability
- Four lifting eyes for craning
- Four spreader pads with carrying frames
- Electric parking brake
- "T" handle control lever
- Kubota 48ps (35.6kW) diesel engine - interim T4
- 'Ride on' tracking speed of 5.6mph/9.0kph
- Forward and reverse facing seat positions
- Deck space for transportation of tools and equipment

# OPTIONS

- Choice of GRP walk-in bucket or aluminium basket
- Bespoke storage lockers
- LED chassis lighting
- Amber LED beacons
- Hi-Vis chevrons

Platform mounted on a Morooka MST300VD

Safe access to bucket from ground or Morooka chassis

TRACK MOUNTED PLATFORM

LAT-38-140-H

Easy to use fully hydraulic proportional control

Hydraulic and 12V DC emergency ground controls with hand pump for improved safety

High 'Ride on' tracking speed of 5.6mph/9.0kph

Capable of levelling on slopes up to 10'

The photographs in this brochure are for promotional purposes only. Specifications are subject to change without notice.

E: sales@versalift.co.uk W: www.versalift.co.uk TRACK MOUNTED