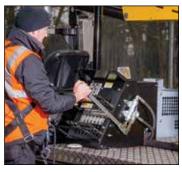

### STANDARD

- Mounted on a Morooka MST300VD tracked chassis
- ROPS Canopy
- Articulating, telescopic platform
- Fully hydraulic proportional control
- Safe access to bucket from ground or chassis
- Low voltage insulated platform -IkV certified insulation
- I2V DC emergency lowering system
- Emergency manual hand pump
- Ring of steel mainframe
- A-frame outriggers (front and rear), 800mm stroke
- 10 degree levelling capability
- Four lifting eyes for craning
- Four spreader pads with carrying frames
- Electric parking brake
- "T" handle control lever
- Kubota 48ps (35.6kW) diesel engine - interim T4
- 'Ride on' tracking speed of 5.6mph/9.0kph
- Forward and reverse facing seat positions
- Deck space for transportation of tools and equipment

TRACK MOUNTED PLATFORM

LAT-38-140-H

Easy to use fully hydraulic proportional control

Hydraulic and 12V DC emergency ground controls with hand pump for improved safety

High 'Ride on' tracking speed of 5.6mph/9.0kph