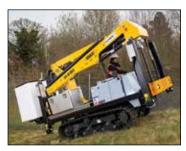

# OPTIONS

- Choice of GRP walk-in bucket or aluminium basket
- Bespoke storage lockers
- LED chassis lighting
- Amber LED beacons
- Hi-Vis chevrons

Platform mounted on a Morooka MST300VD

Safe access to bucket from ground or Morooka chassis