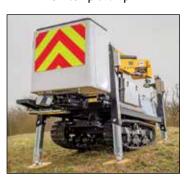

# OPTIONS

- Choice of GRP walk-in bucket or aluminium basket
- Bespoke storage lockers
- LED chassis lighting
- Amber LED beacons
- Hi-Vis chevrons

Platform mounted on a Morooka MST300VD

Safe access to bucket from ground or Morooka chassis