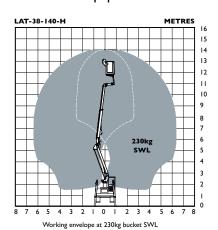

## SPECIFICATIONS

|                      | <b>MOROOKA</b> MST300VD |
|----------------------|-------------------------|
| Working height       | 14.0m                   |
| Platform height      | 12.0m                   |
| Max. outreach        | 6.3m                    |
| Max. bucket capacity | 230kg                   |
| Flyboom              | Fixed                   |
| Combined weight*     | 4150kg                  |
| Max. slope           | 3°/ 5°                  |