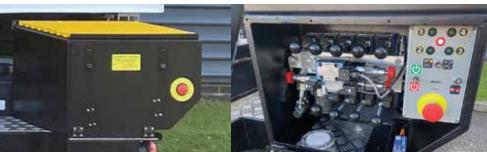

# Key features

Manufactured from ultra-high strength steel, the Versalift profiled boom delivers exceptional rigidity and smooth operation on this low travel height platform.

Hydraulic 12V DC emergency ground controls and emergency hand pump all located within a separate compartment to maximise bed space

# Standard equipment

- Lightweight profiled boom, manufactured from ultra-high strength steel
- Fully hydraulic proportional control
- Double A-frame outriggers to front and rear
- 240kg SWL plastic walk-in bucket
- Zero tail-swing on knuckle
- · Access to bucket when in dock or from ground
- 1kV certified insulation
- 12V DC emergency lowering system
- Emergency manual hand pump
- Low travel height <2.6m
- On and off road
- · Towing capability
- Euro 6 compliance
- National Small Series Type Approved (NSSTA)
- allowing fast delivery
- Two year warranty