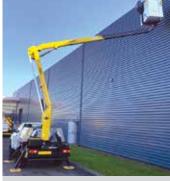

# **VERSALIFT**VTA135-H

Low voltage pick-up mounted platform

Isuzu D-Max

**3.5T GVW** 

Articulated boom

Fully hydraulic controls

A-Frame outriggers

Walk-in bucket

On & off road

Euro 6 compliance

NATIONAL SMALL SERIES APPROVED

ISUZU AUTHORISED CONVERTER