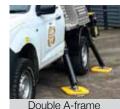

# Standard equipment

- Lightweight profiled boom, manufactured from ultra-high strength steel
- Fully hydraulic proportional control
- Double A-frame outriggers to front and rear
- 240kg SWL plastic walk-in bucket
- Zero tail-swing on knuckle
- · Access to bucket when in dock or from ground
- 1kV certified insulation
- 12V DC emergency lowering system
- Emergency manual hand pump
- Low travel height <2.6m
- On and off road
- · Towing capability
- Euro 6 compliance
- National Small Series Type Approved (NSSTA)
- allowing fast delivery
- Two year warranty