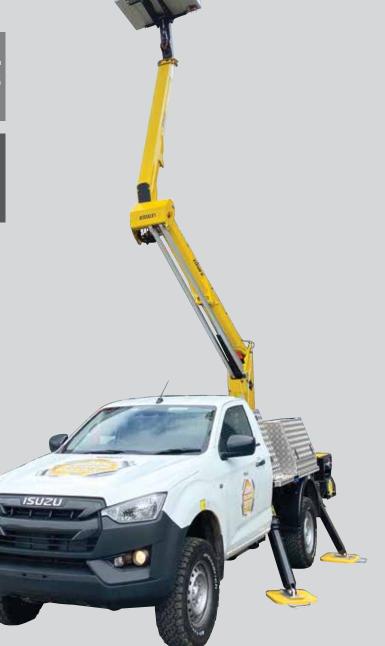

# **VERSALIFT**VTA135-H

Low voltage pick-up mounted platform

Isuzu D-Max

**3.5T GVW** 

Articulated boom

Fully hydraulic controls

A-Frame outriggers

Walk-in bucket

# Specifications3.5T GVW<br/>Isuzu D-MaxWorking height13.6mPlatform height11.6mMaximum outreach6.4mMaximum bucket capacity240kgGVW3500kgMaximum slope3°/5°