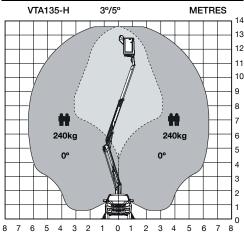

# Specifications3.5T GVW<br/>Isuzu D-MaxWorking height13.6mPlatform height11.6mMaximum outreach6.4mMaximum bucket capacity240kgGVW3500kgMaximum slope3°/5°

# Diagrams

Working envelope at 240kg bucket SWL

outriggers front and rear for compact setup

Easy to use fully hydraulic proportional control

Technical information is subject to change without notice. Images may show optional equipment. \*Subject to options fitted The photographs in this brochure are for promotional purposes only. Specifications are subject to change without notice.