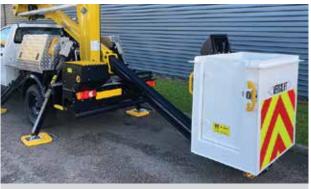

# Standard equipment

- Lightweight profiled boom, manufactured from ultra-high strength steel
- Fully hydraulic proportional control
- Double A-frame outriggers to front and rear
- 240kg SWL plastic walk-in bucket
- Zero tail-swing on knuckle
- · Access to bucket when in dock or from ground
- 1kV certified insulation
- 12V DC emergency lowering system
- Emergency manual hand pump
- Low travel height <2.6m
- On and off road
- · Towing capability
- Euro 6 compliance
- National Small Series Type Approved (NSSTA)
- allowing fast delivery
- Two year warranty

### **Optional equipment**

- Duck under bucket
- LED lights
- Lockers number of options to utilise the available space
- Reverse camera
- Run lock
- Chevrons
- Versalift Repair & Maintenance packages