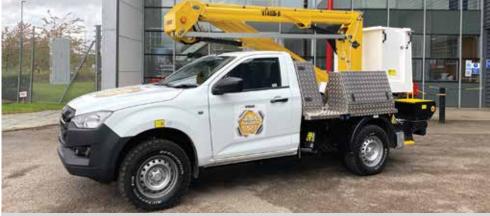

# **VERSALIFT**VTA135-H

Low voltage pick-up mounted platform

Isuzu D-Max

**3.5T GVW** 

Articulated boom

Fully hydraulic controls

A-Frame outriggers

Walk-in bucket

# Key features

Manufactured from ultra-high strength steel, the Versalift profiled boom delivers exceptional rigidity and smooth operation on this low travel height platform.

Hydraulic 12V DC emergency ground controls and emergency hand pump all located within a separate compartment to maximise bed space

Safe access to bucket when in dock or from ground

Zero tail swing on knuckle