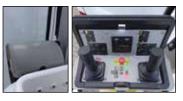

## STANDARD

- Emergency lowering valves located in pedestal within load area
- I2V DC emergency lowering system
- Telescopic boom
- High tensile strength boom structure
- No knuckle tail swing
- I 20° flyboom
- Single joystick IPC control system
- LMC\* Load Moment Control outreach system
- New illuminated control box design with weather-proof cover
- A-frame stabilisers
- 230kg SWL bucket (duck-under)
- Class leading spare payload
- 360° slew rotation
- Type Approved
- Euro 6 compliance

Optional twin joystick IPC control system for enhanced functionality

The photographs in this brochure are for promotional purposes only. Specifications are subject to change without notice.

TRUCK MOUNTED