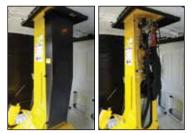

## STANDARD

- Emergency lowering valves located in pedestal within load area
- I2V DC emergency lowering system
- Telescopic boom
- High tensile strength boom structure
- No knuckle tail swing
- I 20° flyboom
- Single joystick IPC control system
- LMC\* Load Moment Control outreach system
- New illuminated control box design with weather-proof cover
- A-frame stabilisers
- 230kg SWL bucket (duck-under)
- Class leading spare payload
- 360° slew rotation
- Type Approved
- Euro 6 compliance

VAN MOUNTED

CHASSIS MOUNT

Emergency lowering valves located in pedestal within load area are safe and easy to access

12V DC emergency ground controls

Impressive outreach with LMC load sensing system

No tail swing outside the mirrors of the vehicle for improved safety