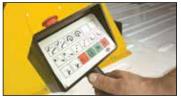

OPTIONS

Walk-in bucket

IkV certified insulation

Bespoke storage racking

Operation interface screen

Remote diagnostics interface

Stabiliser controls from bucket

Slew sensitive outreach

## STANDARD

- Emergency lowering valves located in pedestal within load area
- I2V DC emergency lowering system
- Telescopic boom
- High tensile strength boom structure
- No knuckle tail swing
- I 20° flyboom
- Single joystick IPC control system
- LMC\* Load Moment Control outreach system
- New illuminated control box design with weather-proof cover
- A-frame stabilisers
- 230kg SWL bucket (duck-under)
- Class leading spare payload
- 360° slew rotation
- Type Approved
- Euro 6 compliance

VAN MOUNTED

CHASSIS MOUNT

Emergency lowering valves located in pedestal within load area are safe and easy to access

12V DC emergency ground controls

Impressive outreach with LMC load sensing system

No tail swing outside the mirrors of the vehicle for improved safety

Optional twin joystick IPC control system for enhanced functionality

The photographs in this brochure are for promotional purposes only. Specifications are subject to change without notice.

TRUCK MOUNTED