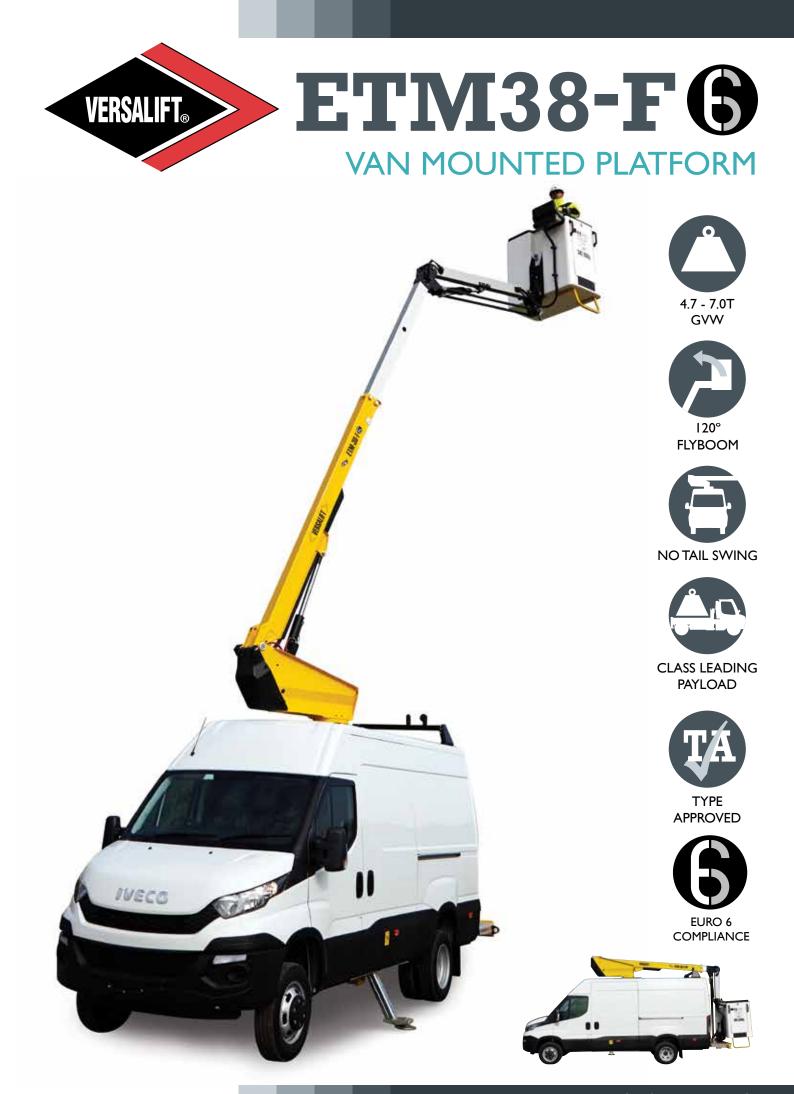

## STANDARD

- Emergency lowering valves located in pedestal within load area
- I2V DC emergency lowering system
- Telescopic boom
- High tensile strength boom structure
- No knuckle tail swing
- I 20° flyboom
- Single joystick IPC control system
- LMC\* Load Moment Control outreach system
- New illuminated control box design with weather-proof cover
- A-frame stabilisers
- 230kg SWL bucket (duck-under)
- Class leading spare payload
- 360° slew rotation
- Type Approved
- Euro 6 compliance

VAN MOUNTED

CHASSIS MOUNT

Emergency lowering valves located in pedestal within load area are safe and easy to access

12V DC emergency ground controls

Impressive outreach with LMC load sensing system

No tail swing outside the mirrors of the vehicle for improved safety

I Altendiez Way, Latimer Park, Burton Latimer, Kettering. NN15 5YT T: 01536 721010 F: 01536 721111 E: sales@versalift.co.uk W: www.versalift.co.uk

Platform mounted on a 5.2T GVW lveco Daily 50C

PICK-UP MOUNTED